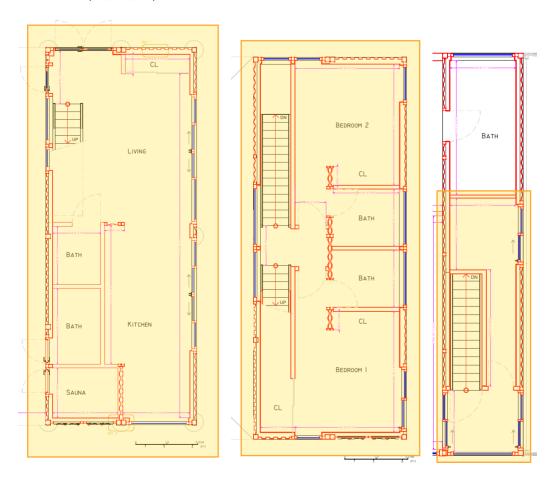

Site Address: 3508 96TH AVE SE

Parcel No.: 413930-0045

Name: Sam Adams Phone: 210-452-1541

Email: smadasam@gmail.com

#### [introduction]

This application is related to the ADU aspect of the proposed larger building permit application for a single-family home to be built at: 3508 96TH AVE SE. The ADU makes up most of the east wing of the proposed home. The ADU comprises of the 1<sup>st</sup> and 2<sup>nd</sup> floor of the east stack of containers (GFA: 1,242 sqft), and optionally plus one room in part of the top container of the stack of the 3<sup>rd</sup> floor (GFA: +148 sqft). The building its self will be covered under the main building permit.

#### Elevations (south, north):



### Elevations (east, west):





## Floor Plans (1<sup>st</sup>, 2<sup>nd</sup>, 3<sup>rd</sup>):