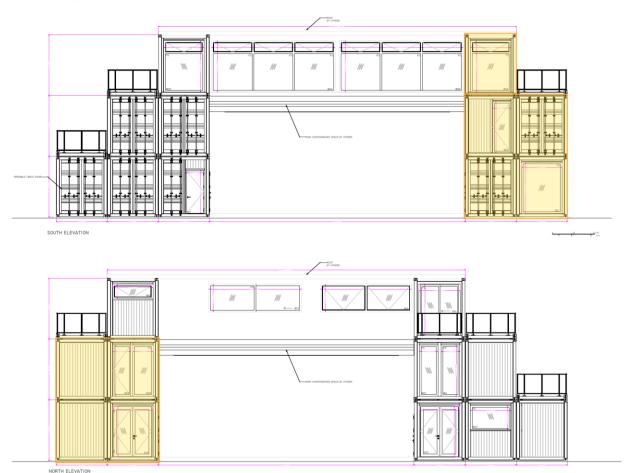

# Project Narrative

Site Address: 3508 96TH AVE SE

Parcel No.: 413930-0045

Name: Sam Adams Phone: 210-452-1541

Email: smadasam@gmail.com

#### [introduction]

This application is related to the ADU aspect of the proposed larger building permit application for a single-family home to be built at: 3508 96TH AVE SE. The ADU makes up most of the east wing of the proposed home. The ADU comprises of the 1<sup>st</sup> and 2<sup>nd</sup> floor of the east stack of containers (GFA: 1,242 sqft), and optionally plus one room in part of the top container of the stack of the 3<sup>rd</sup> floor (GFA: +148 sqft). The building its self will be covered under the main building permit.

#### Elevations (south, north):



### Elevations (east, west):





## Floor Plans (1<sup>st</sup>, 2<sup>nd</sup>, 3<sup>rd</sup>):