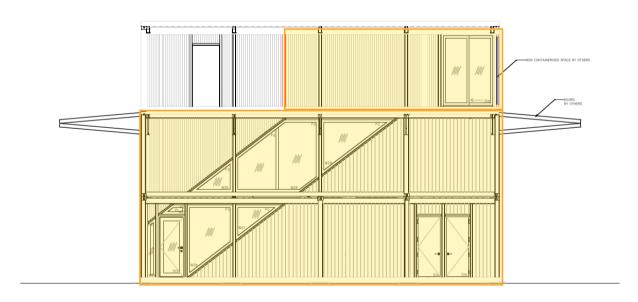

# Project Narrative

Site Address: 3508 96TH AVE SE

Parcel No.: 413930-0045

Name: Sam Adams Phone: 210-452-1541

Email: smadasam@gmail.com

#### [introduction]

This application is related to the ADU aspect of the proposed larger building permit application for a single-family home to be built at: 3508 96TH AVE SE. The ADU makes up most of the east wing of the proposed home. The ADU comprises of the 1<sup>st</sup> and 2<sup>nd</sup> floor of the east stack of containers (GFA: 1,242 sqft), and optionally plus one room in part of the top container of the stack of the 3<sup>rd</sup> floor (GFA: +148 sqft). The building its self will be covered under the main building permit.

#### Elevations (south, north):



### Elevations (east, west):





## Floor Plans (1<sup>st</sup>, 2<sup>nd</sup>, 3<sup>rd</sup>):