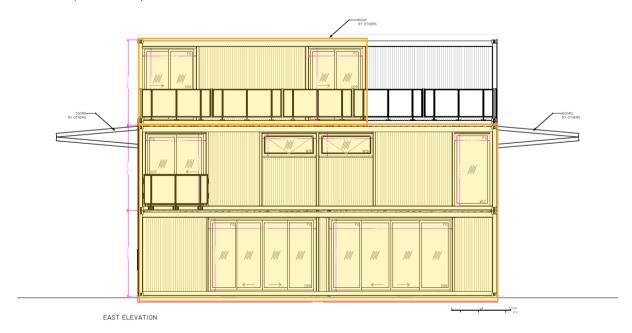

# Project Narrative

Site Address: 3508 96TH AVE SE

Parcel No.: 413930-0045

Name: Sam Adams Phone: 210-452-1541

Email: smadasam@gmail.com

#### [introduction]

This application is related to the ADU aspect of the proposed larger building permit application for a single-family home to be built at: 3508 96TH AVE SE. The ADU makes up most of the east wing of the proposed home. The ADU comprises of the 1<sup>st</sup> and 2<sup>nd</sup> floor of the east stack of containers (GFA: 1,242 sqft), and optionally plus one room in part of the top container of the stack of the 3<sup>rd</sup> floor (GFA: +148 sqft). The building its self will be covered under the main building permit.

#### Elevations (south, north):



### Elevations (east, west):





## Floor Plans (1<sup>st</sup>, 2<sup>nd</sup>, 3<sup>rd</sup>):